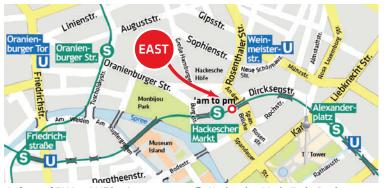

In front of "AM to PM" bar/restaurant at S Hackescher Markt Train Station exit Am Zwirngraben / 10178