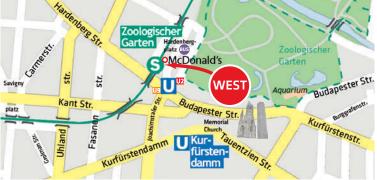

In front of "McDonald's" outside the main entrance to 🛇 🚺 Zoologischer Garten (Zoo) Train Station. Hardenbergplatz 2-4 / 10623