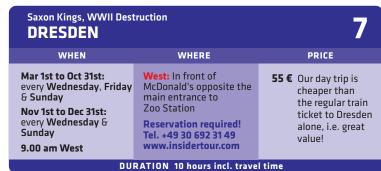

## Hitler & WWII - The Final Days 3rd REICH BERLIN WHERE PRICE April 1st to Oct 31st: est: In front of 14 €\* Adults 10.00 am McDonald's opposite the **12 €\*** Youths -26, main entrance to 7 days a week Students, Zoo Station Nov 1st to Mar 31st: Seniors 65+ 10.00 am Monday, Wednesday, Friday & Sunday 10 €\* Welcome, City Tour & ISIC cards DURATION 4 hours